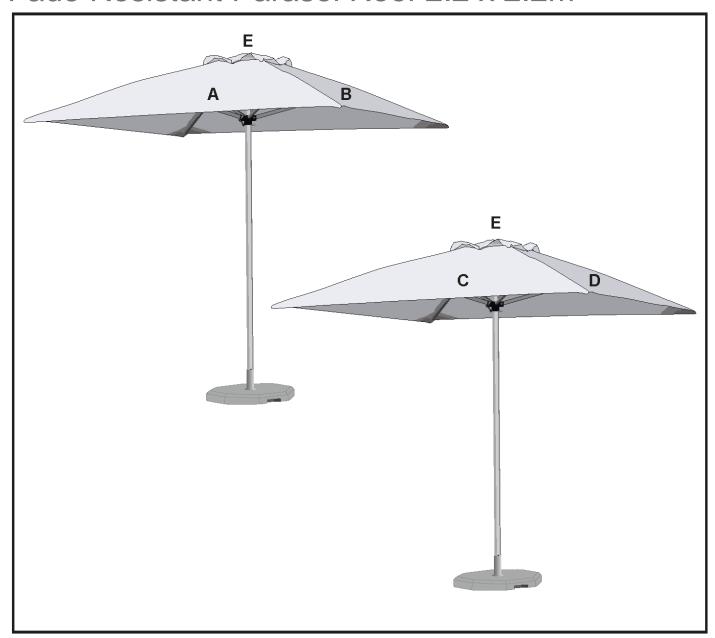

### **Position A**

1. Digital Display (DD)
Full Colour

Size: 2472mm wide x 1130mm high

### **Position C**

1. Digital Display (DD)
Full Colour
Size: 2472mm wide x 1130mm high

#### **Position E**

1. Digital Display (DD) Full Colour

Size: 646mm wide x 646mm high

### **Position B**

1. Digital Display (DD)
Full Colour
Size: 2472mm wide x 1130mm high

#### **Position D**

1. Digital Display (DD) Full Colour

Size: 2472mm wide x 1130mm high